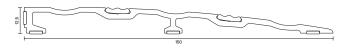

# 4552

# THRESHOLD RAMP

For use in buildings where wheelchairs and trolleys are used, or to compensate for uneven floors. Reversible tread strips provide greater traction. Unique 'scoops' further enhance grip for foot or wheeled traffic.

## TECHNICAL

AAS4552

**Location** Single and double swing doors

#### Seal Material

Aluminium with two flexible tread strips

#### Standard Lengths

- 1m and 2.1m
- Other lengths available for special order

#### Fixing

- Pre-drilled and countersunk
- Fixing screws supplied
- Tread strips supplied and push-fit into plate to conceal fixings

## Finishes

- Silver anodised aluminium with Silver tread strips
- Decorative finishes for threshold plate and different colour tread strips available on request

AAS4552 🗸