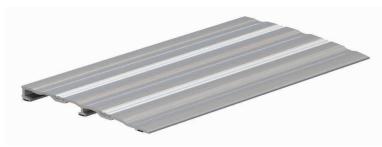

# THRESHOLD RAMP

For use in buildings where wheelchairs and trolleys are used, or to compensate for uneven floors. Reversible tread strips provide greater traction. Unique 'scoops' further enhance grip for foot or wheeled traffic.

#### Seal Material

Aluminium with two flexible tread strips

## Finishes

- Silver anodised aluminium with Silver tread strips
- Decorative finishes for threshold plate and different colour tread strips available on request

AAS4552 🗸